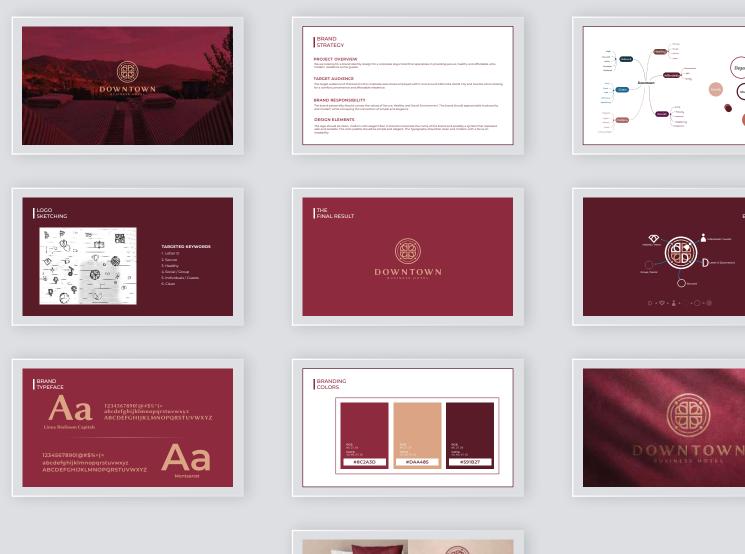

# Logo Designing $\equiv$

# **Brand Guidelines Process** =

MIND MAPPING

LOGO BREAKDOWN

(Moderr)

We identify and match the font and color palatte that will go well with your service/product nature. The logo will be created with high-resolution using AI which will never pixelate no matter how far you zoom in on the image.

We indulge Adobe Illustrator to create your brand identity through an immense process of using vector graphics and sketching the design to give the uniqueness for your brand to get established and stand alone in the market.